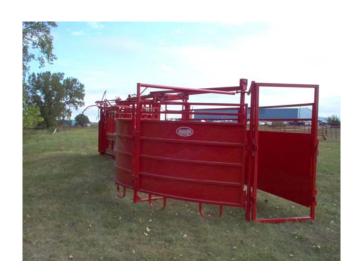

Unit unfolds to 36' length

Rear view of opened Tub and Chute

Tub showing 36" opening for entry from narrow alley doorway

Tub showing 8' opening at 90° entry

Tub opening adjustable from 36" to 8' in width for loading