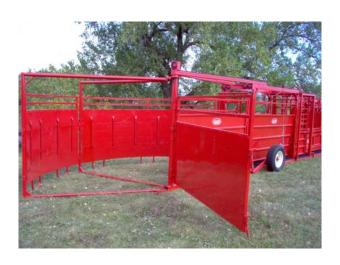

Unit unfolds to 36' length

Rear view of opened Tub and Chute

Tub showing 36" opening for entry from narrow alley doorway

Tub showing 8' opening at 90° entry

Tub opening adjustable from 36" to 8' in width for loading