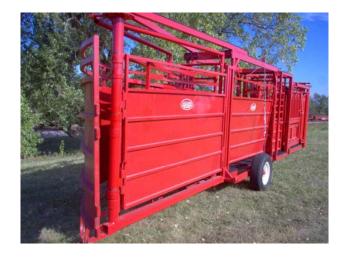

## CATTLE BOSS 2085 TUB CHUTE COMBO

- ◆One person can ready unit for transport in minutes
- ◆Parallel Squeeze Chute with Palp Cage and 8' Alley with Rumber floor throughout
- ◆Crowding Tub with 8' sweep
- ◆Fully Portable
- **♦**Lights
- ◆Tub folds into 6' width for easy transport

Unit unfolds to 36' length

Rear view of opened Tub and Chute

Tub showing 36" opening for entry from narrow alley doorway

Tub showing 8' opening at 90° entry

Tub opening adjustable from 36" to 8' in width for loading