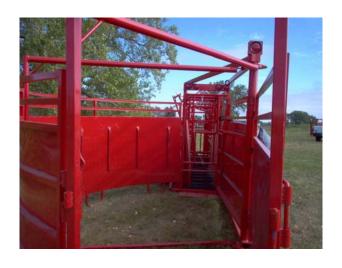

Unit unfolds to 36' length

Rear view of opened Tub and Chute

Tub showing 36" opening for entry from narrow alley doorway

Tub showing 8' opening at 90° entry

Tub opening adjustable from 36" to 8' in width for loading