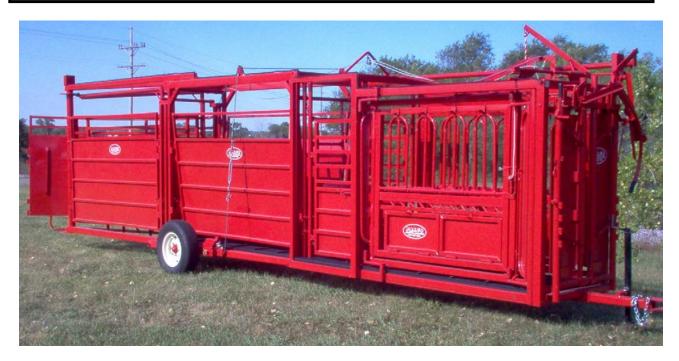

## CATTLE BOSS 2085 TUB CHUTE COMBO

- ◆One person can ready unit for transport in minutes
- ◆Parallel Squeeze Chute with Palp Cage and 8' Alley with Rumber floor throughout
- ◆Crowding Tub with 8' sweep
- ◆Fully Portable
- **♦**Lights
- ◆Tub folds into 6' width for easy transport

Unit unfolds to 36' length

Rear view of opened Tub and Chute

Tub showing 36" opening for entry from narrow alley doorway

Tub showing 8' opening at 90° entry

Tub opening adjustable from 36" to 8' in width for loading