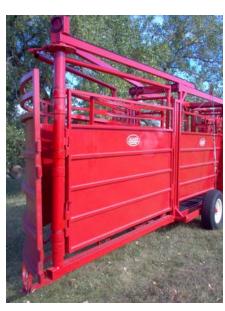

## CATTLE BOSS 2085 TUB CHUTE COMBO

- ◆One person can ready unit for transport in minutes
- ◆Parallel Squeeze Chute with Palp Cage and 8' Alley with Rumber floor throughout
- ◆Crowding Tub with 8' sweep
- ◆Fully Portable
- **♦**Lights
- ◆Tub folds into 6' width for easy transport

Unit unfolds to 36' length

Rear view of opened Tub and Chute

Tub showing 36" opening for entry from narrow alley doorway

Tub showing 8' opening at 90° entry

Tub opening adjustable from 36" to 8' in width for loading