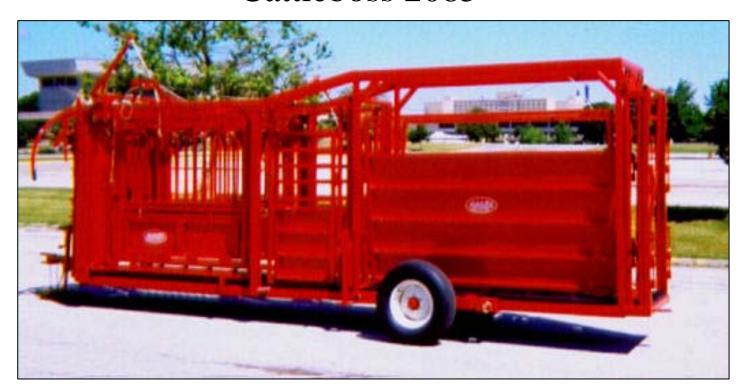

# Cattleboss 2085

### \* Standard Equipment:

- **★** Heavy-Duty Manual Headgate
- \* Reversible Controls
- \* Adjustable Squeeze
- **☀** Dual Side Exits
- \* Cable Controls
- \* Fold Down Bottom Side Panels
- **★** 8-Fold Down Branding Windows
- **★** Palpation Cage with Flex Cutting Gate
- \* 8' Adjustable Alleyway with Flex Cutting Gate

### \* Optional Equipment:

- \* Rumber or Diamond Plate Floor
- **★** Digital Scale in Alleyway

#### **★** Dimensions:

**★** Length: 20' **★** Width: 51"

**★** Height: 99"