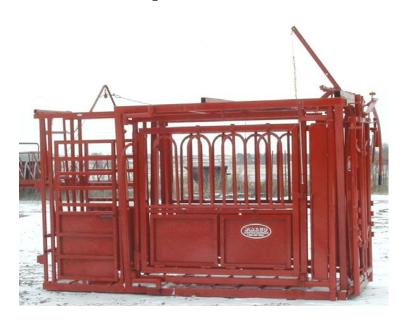

## 985 Squeeze Chute

**Dimensions**Length 138"
(with Palp cage)
Width 44"
Height 84"

Palco squeeze chutes are built to handle the demands of today's cattleman. With Palco, working your livestock is a process, not a nightmare.

- Heavy-duty manual headgate
- Reversible controls
- Dual side exit

- Fold down bottom side panels
- 8-Fold down branding windows
- Palpation cage with flex cutting gate

## 985 Squeeze Chute

- 10 Gauge diamond plate floor
- Raised cleats to reduce slipping
- Chute opens to full width for smooth exiting of livestock

- Full length vaccination door on both sides
- Friction latch headgate and side squeeze
- Controls are centrally located for easy operation
- Reversible controls for both headgate and squeeze

- Full center squeeze
- Smooth squeeze and release action
- Squeeze arms easily lubricated to maintain smooth operation
- Will squeeze from 28" to 12"