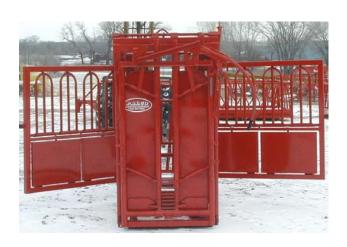

## 985 Squeeze Chute

**Dimensions**Length 138"
(with Palp cage)
Width 44"
Height 84"

Palco squeeze chutes are built to handle the demands of today's cattleman. With Palco, working your livestock is a process, not a nightmare.

- Heavy-duty manual headgate
- Reversible controls
- Dual side exit

- Fold down bottom side panels
- 8-Fold down branding windows
- Palpation cage with flex cutting gate

## 985 Squeeze Chute

- 10 Gauge diamond plate floor
- Raised cleats to reduce slipping
- Chute opens to full width for smooth exiting of livestock

- Full length vaccination door on both sides
- Friction latch headgate and side squeeze
- Controls are centrally located for easy operation
- Reversible controls for both headgate and squeeze

- Full center squeeze
- Smooth squeeze and release action
- Squeeze arms easily lubricated to maintain smooth operation
- Will squeeze from 28" to 12"