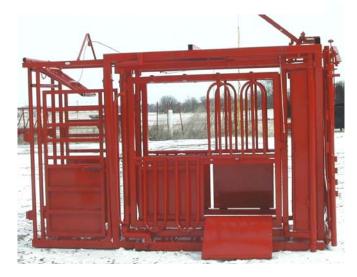

## 985 Squeeze Chute

**Dimensions**Length 138"
(with Palp cage)
Width 44"
Height 84"

Palco squeeze chutes are built to handle the demands of today's cattleman. With Palco, working your livestock is a process, not a nightmare.

- Heavy-duty manual headgate
- Reversible controls
- Dual side exit

- Fold down bottom side panels
- 8-Fold down branding windows
- Palpation cage with flex cutting gate

## 985 Squeeze Chute

- 10 Gauge diamond plate floor
- Raised cleats to reduce slipping
- Chute opens to full width for smooth exiting of livestock

- Full length vaccination door on both sides
- Friction latch headgate and side squeeze
- Controls are centrally located for easy operation
- Reversible controls for both headgate and squeeze

- Full center squeeze
- Smooth squeeze and release action
- Squeeze arms easily lubricated to maintain smooth operation
- Will squeeze from 28" to 12"