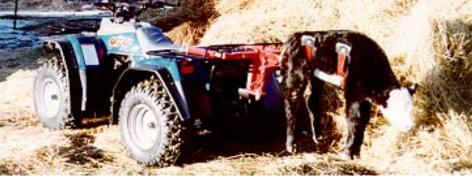

Calf Kradel & ATV Arm mounted on a 4wheeler lets you retrieve calves from remote areas

Standard non-stick surface protects calves

TRANSPORT CALVES WITHOUT DIFFICULTY

Calf Kradel & Nursing Arm holds calves for vaccinations, medications, helps in teaching calves to nurse