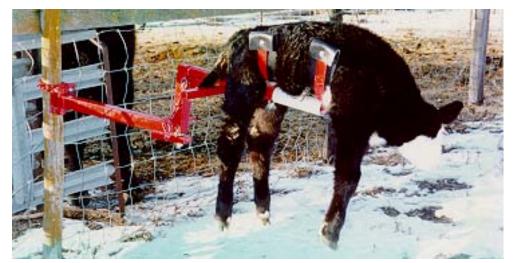

## PALCO CALF KRADEL

ADJUSTABLE BAR FOR DIFFERENT SIZE CALVES

It's the most caring!

It's the "Kwikest" method of attaching to bumpers!

Mounting hardware and bumper pin is included

Mother cow can easily follow her calf

Calf Kradel & ATV Arm mounted on a 4wheeler lets you retrieve calves from remote areas

Standard non-stick surface protects calves

TRANSPORT CALVES WITHOUT DIFFICULTY

Calf Kradel & Nursing Arm holds calves for vaccinations, medications, helps in teaching calves to nurse