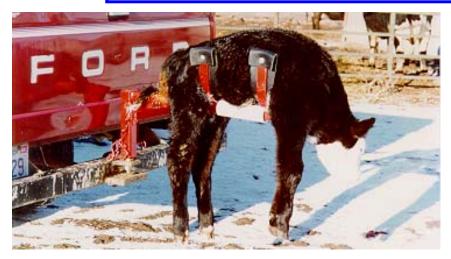

## PALCO CALF KRADEL

ADJUSTABLE BAR FOR DIFFERENT SIZE CALVES

It's the most caring!

It's the "Kwikest" method of attaching to bumpers!

Mounting hardware and bumper pin is included

Mother cow can easily follow her calf

Calf Kradel & ATV Arm mounted on a 4wheeler lets you retrieve calves from remote areas

Standard non-stick surface protects calves

TRANSPORT CALVES WITHOUT DIFFICULTY

Calf Kradel & Nursing Arm holds calves for vaccinations, medications, helps in teaching calves to nurse