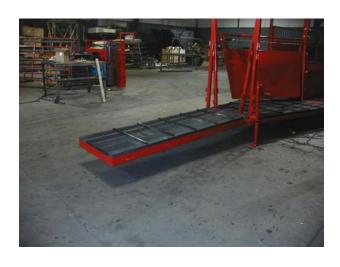

sion of Bison Industries, Inc.)

1001 E. Eisenhower Avenue, P.O. Box 1247 Norfolk, Nebraska 68702-1247

Phone: 402-371-0140 • Toll-Free: 866-857-2526

## **CATTLEBOSS DA32**



32' DOUBLE ALLEY

- \* 16' Double Alleyway with 8' Alley Sort
- **★** Fold Down 8' Section with Swing Out Panels to Connect to Chute
- \* Rumber Flooring
- ★ 32" Sheeted Divider with 4 Strands of Cable Above Divider Cattle are able to maintain eye contact going through alleyway
- **★** 3 Can't Backs in each Alleyway
- \* Rear Mounted Lights

- \* Dimensions:
  - **★** Length 32'
  - **★** Width 67"
  - **★** Height 101"



Rear Views Showing: \*Rumber Flooring

- \*Rear Mounted Lights
- \*Can't Backs in Alleyway
- \*Center Divider is 60" tall





2-8' Panels fold out (1 per side) to make an additional 8' Alleyway



Fold-down floor