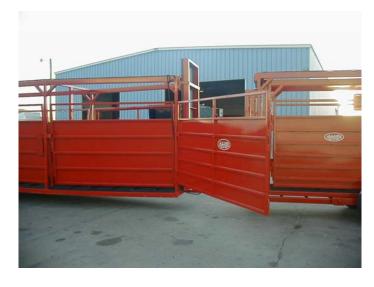

## **CATTLEBOSS DA32**

32' DOUBLE ALLEY

- \* 16' Double Alleyway with 8' Alley Sort
- **★** Fold Down 8' Section with Swing Out Panels to Connect to Chute
- \* Rumber Flooring
- ★ 32" Sheeted Divider with 4 Strands of Cable Above Divider Cattle are able to maintain eye contact going through alleyway
- **★** 3 Can't Backs in each Alleyway
- \* Rear Mounted Lights

- \* Dimensions:
  - **★** Length 32'
  - **★** Width 67"
  - **★** Height 101"

Rear Views Showing: \*Rumber Flooring

- \*Rear Mounted Lights
- \*Can't Backs in Alleyway
- \*Center Divider is 60" tall

2-8' Panels fold out (1 per side) to make an additional 8' Alleyway