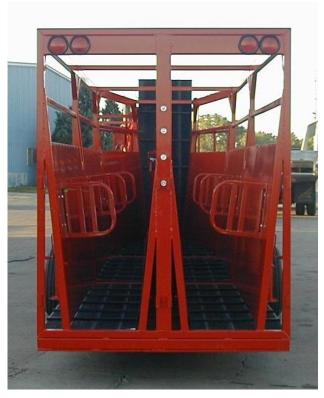

- \* Dimensions:
  - **★** Length 32'
  - **★** Width 67"
  - **★** Height 101"

Rear Views Showing: \*Rumber Flooring

- \*Rear Mounted Lights
- \*Can't Backs in Alleyway
- \*Center Divider is 60" tall

2-8' Panels fold out (1 per side) to make an additional 8' Alleyway