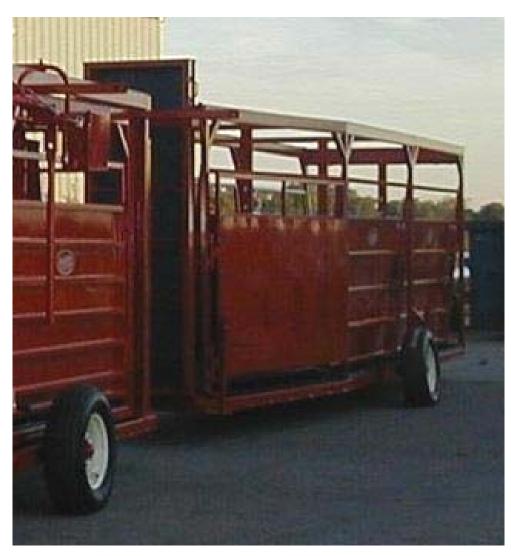

## **CATTLEBOSS DA32**

32' DOUBLE ALLEY

- \* 16' Double Alleyway with 8' Alley Sort
- **★** Fold Down 8' Section with Swing Out Panels to Connect to Chute
- \* Rumber Flooring
- ★ 32" Sheeted Divider with 4 Strands of Cable Above Divider Cattle are able to maintain eye contact going through alleyway
- **★** 3 Can't Backs in each Alleyway
- \* Rear Mounted Lights

- \* Dimensions:
  - **★** Length 32'
  - **★** Width 67"
  - **★** Height 101"

Rear Views Showing: \*Rumber Flooring

- \*Rear Mounted Lights
- \*Can't Backs in Alleyway
- \*Center Divider is 60" tall

2-8' Panels fold out (1 per side) to make an additional 8' Alleyway