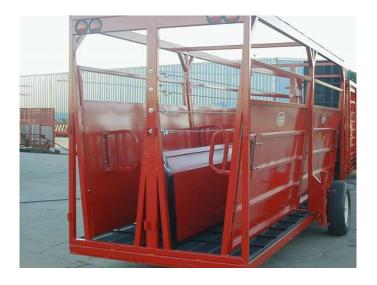

- \* Dimensions:
  - **★** Length 32'
  - **★** Width 67"
  - **★** Height 101"

Rear Views Showing: \*Rumber Flooring

- \*Rear Mounted Lights
- \*Can't Backs in Alleyway
- \*Center Divider is 60" tall

2-8' Panels fold out (1 per side) to make an additional 8' Alleyway

Fold-down floor