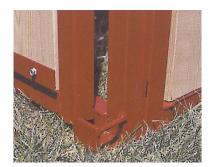

- Constructed of heavy-duty 1 1/2 inch steel frame tubing, Palco panels stand up to the toughest conditions.
- The freestanding design of Palco portable stalls makes them ideal for any exterior or interior setting.
- Available in 10-foot and 12-foot lengths.

Overhead latch locks sliding door open or closed.

Meeting the Standards of Today's Horseman