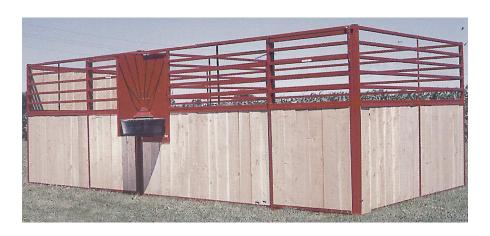

### Portable Horse Stalls

Horizontal top bars, vertical top bars, or solid wood panels available.

Standard roller-mounted sliding door on all stalls. Swing doors also available.

Professional horseman know that quality portable equipment needs to be durable and practical. That's why so many choose portable horse stalls and accessories from Palco.

- Constructed of heavy-duty 1 1/2 inch steel frame tubing, Palco panels stand up to the toughest conditions.
- The freestanding design of Palco portable stalls makes them ideal for any exterior or interior setting.
- Available in 10-foot and 12-foot lengths.

Overhead latch locks sliding door open or closed.

Meeting the Standards of Today's Horseman