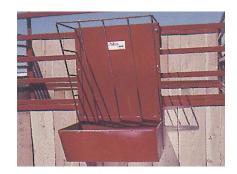

# Palco Horse Stall Accessories

Swing-out hay and grain feeder.

All-steel flat back hay and grain feeder.