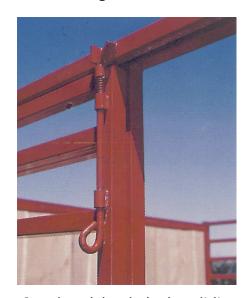

Overhead latch locks sliding door open or closed.

Meeting the Standards of Today's Horseman