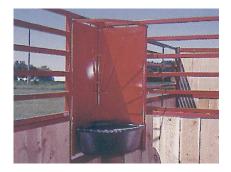

# Palco Horse Stall Accessories

Swing-out hay and grain feeder.

All-steel flat back hay and grain feeder.