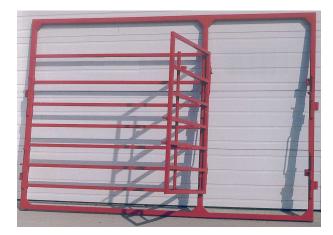

# Palco Heavy-Duty Corral Panels and Walk-Through Gates

# **Walk-Through Gates**

- Heavy-duty 2" square tube main frame.
- Quick and easy access via standard slam latch.
- Freely swinging removable gate.
- The fullest complement of interlocking connectors.
- 5-ft. walk-through openings.
- Dimensions:

Length: 4' 8' 10' 12' Height: 82" 82" 82" 82"

Specifications and design subject to change without notice.

Palco offers a full line of livestock equipment. See your dealer for details.