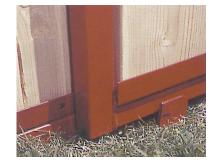

- Constructed of heavy-duty 1 1/2 inch steel frame tubing, Palco panels stand up to the toughest conditions.
- The freestanding design of Palco portable stalls makes them ideal for any exterior or interior setting.
- Available in 10-foot and 12-foot lengths.