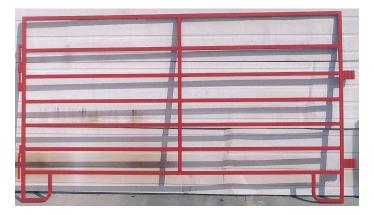

# Palco Heavy-Duty Corral Panels and Walk-Through Gates

### **Corral Panels**

- Seven bars all 1 1/4" square tube.
- Secure panel interlocking using standard upper attached pin.
- Mitered upper corners for added strength and safety.
- Loop leg on both ends.
- Supports welded between bars.
- Dimensions:

Length: 8' 10' 12' Height: 66" 66" 66"