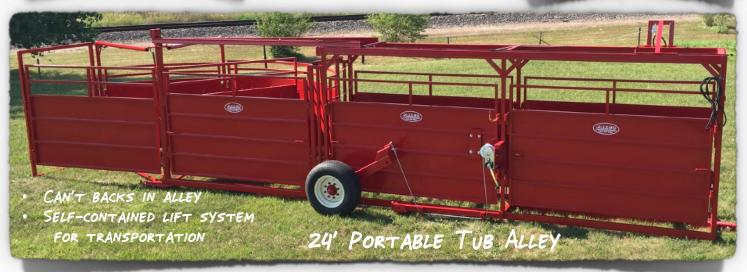

THE TUB ALLEY IS A LONG AWAITED ADDITION TO ANY SIZE OF OPERATION. IT CAN BE SET UP QUICKLY IN THE RENTED PASTURE OR THE CORN FIELD IN THE FALL, MAKING THIS SYSTEM VERSATILE ENOUGH TO FIT ANY CATTLE WORKING SCENARIO.

## PALCO PORTABLE TUB COMBO

ONE STOP SHOP FOR ALL YOUR CATTLE WORKING NEEDS AND WANTS. SELF CONTAINED LIFT SYSTEM, ULTRA QUIET RUMBER FLOORS, QUICK SET-UP AND FULLY ADJUSTABLE ALLEY AND CHUTE.

SALES@APACHEEQUIPMENT.COM