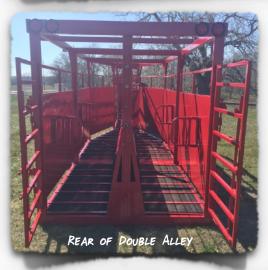

## Dealer Sticker

THE DOUBLE ALLEY IMPROVES CATTLE FLOW AND CREATES A MORE EFFICIENT AND SAFE WORKING ENVIRONMENT DUE TO THE HERD MENTALITY DESIGN MAKING IT AN INTEGRAL PART OF ANY MID-SIZE TO LARGE SCALE CATTLE OPERATIONS.