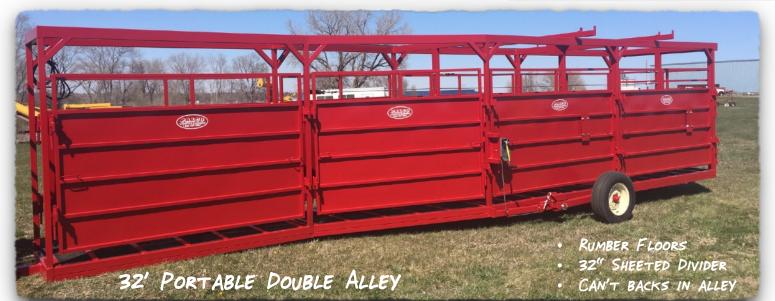

## Dealer Sticker

THE DOUBLE ALLEY IMPROVES CATTLE FLOW AND CREATES A MORE EFFICIENT AND SAFE WORKING ENVIRONMENT DUE TO THE HERD MENTALITY DESIGN MAKING IT AN INTEGRAL PART OF ANY MID-SIZE TO LARGE SCALE CATTLE OPERATIONS.