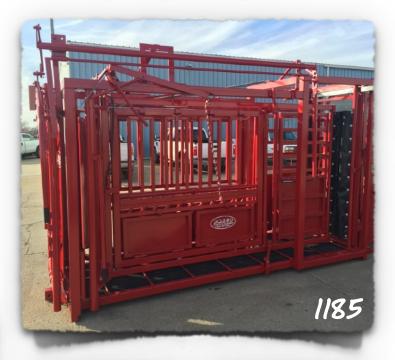

### 1185 FEATURES

- +INTEGRATED PALP CAGE
- +30" WIDE FRONT TO BACK
- +FRONT AND REAR HEADGATE CONTROL
- +6'3" OF HEAD ROOM
- **+** ULTRA QUIET RUMBER FLOORS

Dealer Sticker