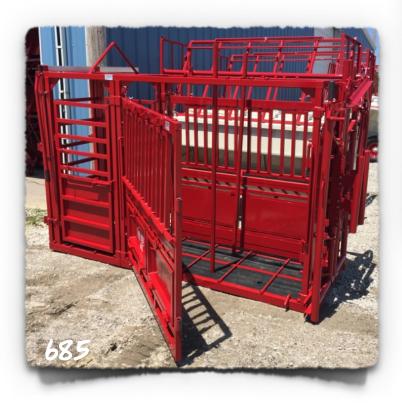

#### 685 FEATURES

- + PALPATION CAGE
- + HUMPING BAR
- +26" OR 30" HEADGATE
- +SIDE DOOR OPENS FROM FRONT AND REAR

SALES@APACHEEQUIPMENT.COM

APACHEEQUIPMENT.COM

800-345-5073