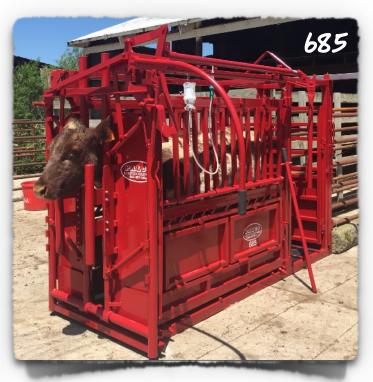

#### 685 FEATURES

- + PALPATION CAGE
- + HUMPING BAR
- +26" OR 30" HEADGATE
- +SIDE DOOR OPENS FROM FRONT AND REAR

SALES@APACHEEQUIPMENT.COM

APACHEEQUIPMENT.COM

800-345-5073