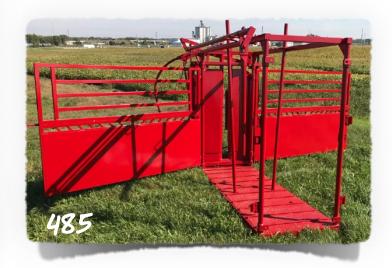

#### 485 FEATURES

- + REVERSIBLE HEADGATE
- + DIAMOND PLATE FLOOR
- +26" OR 30" HEADGATE
- + EASY ACCESS WITH 90° OPENING SIDE DOORS