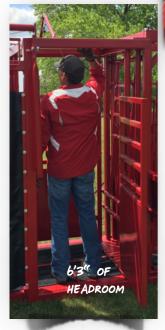

# PALCO SQUEEZE CHUTES

- +VACCINATION DOOR
- +6'3" OF HEAD ROOM
- +SOLID WELDED FRAME CONSTRUCTION
- +30" HEADGATE