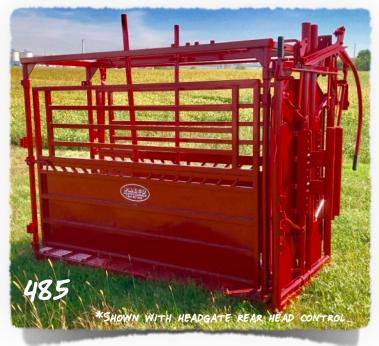

#### 485 FEATURES

- + REVERSIBLE HEADGATE
- + DIAMOND PLATE FLOOR
- +26" OR 30" HEADGATE
- + EASY ACCESS WITH 90° OPENING SIDE DOORS