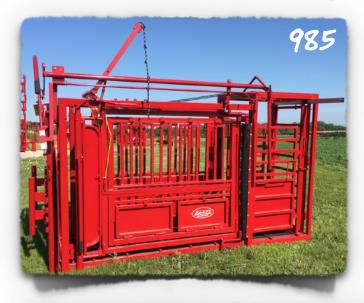

# PALCO SQUEEZE CHUTES

- +VACCINATION DOOR
- +6'3" OF HEAD ROOM
- +SOLID WELDED FRAME CONSTRUCTION
- +30" HEADGATE