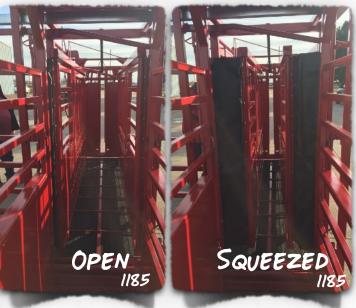

### 1185 FEATURES

- +INTEGRATED PALP CAGE
- +30" WIDE FRONT TO BACK
- +FRONT AND REAR HEADGATE CONTROL
- +6'3" OF HEAD ROOM
- **+** ULTRA QUIET RUMBER FLOORS

Dealer Sticker