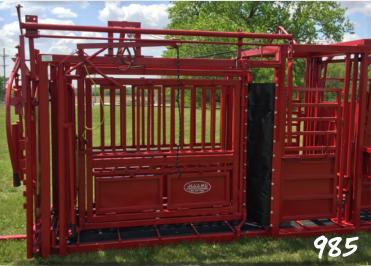

# PALCO SQUEEZE CHUTES

- +VACCINATION DOOR
- +6'3" OF HEAD ROOM
- +SOLID WELDED FRAME CONSTRUCTION
- +30" HEADGATE