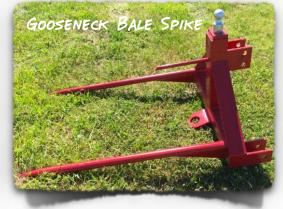

## BALE TRANSPORTER BALE SPIKES

### Dealer Sticker

#### **FEATURES**

- + NET WRAP SAFE
- +14,000 LB. AXLE
- +TOP AND REAR RACK
- +3/8 CENTER BEAM

ROUND BALE TRANSPORTER 8 BALE CAPACITY WITH TOP RACK AND DOLLY FRONT END

BALE CRADLE SUPPORT BEAMS USE A PASS THROUGH DESIGN FOR MAXIMUM STRENGTH.

8 BALE CAPACITY WITH TOP RACK, DRAWBAR STYLE

ROUND BALE TRANSPORTER 8 BALE CAPACITY WITH TOP RACK, GOOSENECK CONFIGURATION

#### **OPTIONS**

- + TOP RACK
- + LIGHTS
- + REAR RACK
- + FLOTATION TIRES





800-345-5073



GLOBAL EQUIPMENT COMPANY, INC. 1001 E EISENHOWER AVE P.O. BOX 1248 NORFOLK, NE 68702







# **20' GLOBAL FEEDER WAGON**





#### STANDARD FEATURES

- EVENLY SPACED "Z" BAR SLANTS
- 12 GAUGE PAN WITH FEED STOP
- FRONT JACK STANDS
- SCREW JACK
- 7,500 LB AXLES
- BOLT-ON AXLE
- · 6 BOLT IMPLEMENT HUB
- NEW 9.5L X 15"
  - 8 PLY IMPLEMENT TIRE

- HOLDS Z 3 BALES
- 36 OPENINGS
- EASY 3 POINT REAR LOADING ACCESS
- · EASY TO CLEAN OUT









THE NUTRITIONAL VALUE OF HAY IS IN THE LEAF. GREAT EFFORT AND MONEY ARE SPENT TRYING TO PROTECT AND SAVE EACH LEAF. WHY WASTE YOUR MONEY BY PUTTING BALES ON THE GROUND? THE BENEFITS FROM THE FEED PAN AND ELEVATION NOT ONLY PROTECTS THE HAY FROM THE GROUND ELEMENTS AND OTHER CONTAMINANTS, BUT SAVES YOU MONEY.

800-345-5073

SALES@APACHEEQUIPMENT.COM APAC