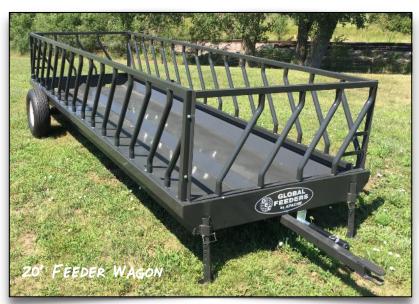

# **20' GLOBAL FEEDER WAGON**

#### STANDARD FEATURES

- EVENLY SPACED "Z" BAR SLANTS
- 12 GAUGE PAN WITH FEED STOP
- FRONT JACK STANDS
- SCREW JACK
- 7,500 LB AXLES
- BOLT-ON AXLE
- · 6 BOLT IMPLEMENT HUB
- NEW 9.5L X 15"
  - 8 PLY IMPLEMENT TIRE

- HOLDS Z 3 BALES
- 36 OPENINGS
- EASY 3 POINT REAR LOADING ACCESS
- · EASY TO CLEAN OUT

THE NUTRITIONAL VALUE OF HAY IS IN THE LEAF. GREAT EFFORT AND MONEY ARE SPENT TRYING TO PROTECT AND SAVE EACH LEAF. WHY WASTE YOUR MONEY BY PUTTING BALES ON THE GROUND? THE BENEFITS FROM THE FEED PAN AND ELEVATION NOT ONLY PROTECTS THE HAY FROM THE GROUND ELEMENTS AND OTHER CONTAMINANTS, BUT SAVES YOU MONEY.