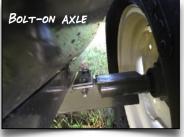

#### STANDARD FEATURES

- EVENLY SPACED "Z" BAR SLANTS
- 12 GAUGE PAN WITH FEED STOP
- FRONT JACK STANDS
- SCREW JACK
- 7,500 LB AXLES
- BOLT-ON AXLE
- · 6 BOLT IMPLEMENT HUB
- NEW 9.5L X 15"
  - 8 PLY IMPLEMENT TIRE