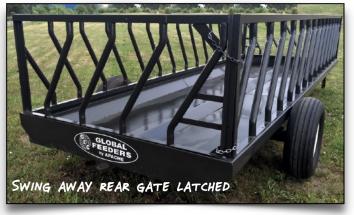

# **20' GLOBAL FEEDER WAGON**

#### STANDARD FEATURES

- EVENLY SPACED "Z" BAR SLANTS
- 12 GAUGE PAN WITH FEED STOP
- FRONT JACK STANDS
- SCREW JACK
- 7,500 LB AXLES
- BOLT-ON AXLE
- · 6 BOLT IMPLEMENT HUB
- NEW 9.5L X 15"
  - 8 PLY IMPLEMENT TIRE

- HOLDS Z 3 BALES
- 36 OPENINGS
- EASY 3 POINT REAR LOADING ACCESS
- · EASY TO CLEAN OUT

THE NUTRITIONAL VALUE OF HAY IS IN THE LEAF. GREAT EFFORT AND MONEY ARE SPENT TRYING TO PROTECT AND SAVE EACH LEAF. WHY WASTE YOUR MONEY BY PUTTING BALES ON THE GROUND? THE BENEFITS FROM THE FEED PAN AND ELEVATION NOT ONLY PROTECTS THE HAY FROM THE GROUND ELEMENTS AND OTHER CONTAMINANTS, BUT SAVES YOU MONEY.