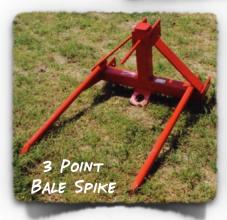

## BALE TRANSPORTER BALE SPIKES

### Dealer Sticker

#### **FEATURES**

- + NET WRAP SAFE
- +14,000 LB. AXLE
- +TOP AND REAR RACK
- +3/8 CENTER BEAM

ROUND BALE TRANSPORTER 8 BALE CAPACITY WITH TOP RACK AND DOLLY FRONT END

BALE CRADLE SUPPORT BEAMS USE A PASS THROUGH DESIGN FOR MAXIMUM STRENGTH.

8 BALE CAPACITY WITH TOP RACK, DRAWBAR STYLE

ROUND BALE TRANSPORTER 8 BALE CAPACITY WITH TOP RACK, GOOSENECK CONFIGURATION

#### **OPTIONS**

- + TOP RACK
- + LIGHTS
- + REAR RACK
- + FLOTATION TIRES





800-345-5073



GLOBAL EQUIPMENT COMPANY, INC. 1001 E EISENHOWER AVE P.O. BOX 1248 NORFOLK, NE 68702







# **20' GLOBAL FEEDER WAGON**





#### STANDARD FEATURES

- EVENLY SPACED "Z" BAR SLANTS
- 12 GAUGE PAN WITH FEED STOP
- FRONT JACK STANDS
- SCREW JACK
- 7,500 LB AXLES
- BOLT-ON AXLE
- · 6 BOLT IMPLEMENT HUB
- NEW 9.5L X 15"
  - 8 PLY IMPLEMENT TIRE

- HOLDS Z 3 BALES
- 36 OPENINGS
- EASY 3 POINT REAR LOADING ACCESS
- · EASY TO CLEAN OUT









THE NUTRITIONAL VALUE OF HAY IS IN THE LEAF. GREAT EFFORT AND MONEY ARE SPENT TRYING TO PROTECT AND SAVE EACH LEAF. WHY WASTE YOUR MONEY BY PUTTING BALES ON THE GROUND? THE BENEFITS FROM THE FEED PAN AND ELEVATION NOT ONLY PROTECTS THE HAY FROM THE GROUND ELEMENTS AND OTHER CONTAMINANTS, BUT SAVES YOU MONEY.

800-345-5073

SALES@APACHEEQ