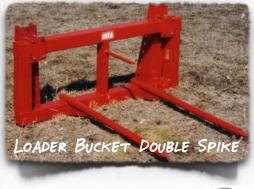

## BALE TRANSPORTER BALE SPIKES

### Dealer Sticker

#### **FEATURES**

- + NET WRAP SAFE
- +14,000 LB. AXLE
- +TOP AND REAR RACK
- +3/8 CENTER BEAM

ROUND BALE TRANSPORTER 8 BALE CAPACITY WITH TOP RACK AND DOLLY FRONT END

BALE CRADLE SUPPORT BEAMS USE A PASS THROUGH DESIGN FOR MAXIMUM STRENGTH.

8 BALE CAPACITY WITH TOP RACK, DRAWBAR STYLE

ROUND BALE TRANSPORTER 8 BALE CAPACITY WITH TOP RACK, GOOSENECK CONFIGURATION

#### **OPTIONS**

- + TOP RACK
- + LIGHTS
- + REAR RACK
- + FLOTATION TIRES





800-345-5073



GLOBAL EQUIPMENT COMPANY, INC. 1001 E EISENHOWER AVE P.O. BOX 1248 NORFOLK, NE 68702







# **20' GLOBAL FEEDER WAGON**





#### STANDARD FEATURES

- EVENLY SPACED "Z" BAR SLANTS
- 12 GAUGE PAN WITH FEED STOP
- FRONT JACK STANDS
- SCREW JACK
- 7,500 LB AXLES
- BOLT-ON AXLE
- · 6 BOLT IMPLEMENT HUB
- NEW 9.5L X 15"
  - 8 PLY IMPLEMENT TIRE

- HOLDS Z 3 BALES
- 36 OPENINGS
- EASY 3 POINT REAR LOADING ACCESS
- · EASY TO CLEAN OUT









THE NUTRITIONAL VALUE OF HAY IS IN THE LEAF. GREAT EFFORT AND MONEY ARE SPENT TRYING TO PROTECT AND SAVE EACH LEAF. WHY WASTE YOUR MONEY BY PUTTING BALES ON THE GROUND? THE BENEFITS FROM THE FEED PAN AND ELEVATION NOT ONLY PROTECTS THE HAY FROM THE GROUND ELEMENTS AND OTHER CONTAMINANTS, BUT SAVES YOU MONEY.

800-345-5073

SALES@APACHEEQUIPMENT.COM APACHEEQUIPMENT.COM