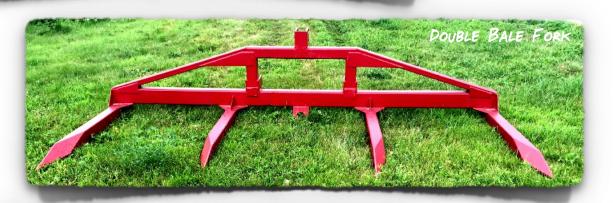

## BALE TRANSPORTER BALE SPIKES

### Dealer Sticker

#### **FEATURES**

- + NET WRAP SAFE
- +14,000 LB. AXLE
- +TOP AND REAR RACK
- +3/8 CENTER BEAM

ROUND BALE TRANSPORTER 8 BALE CAPACITY WITH TOP RACK AND DOLLY FRONT END

BALE CRADLE SUPPORT BEAMS USE A PASS THROUGH DESIGN FOR MAXIMUM STRENGTH.

8 BALE CAPACITY WITH TOP RACK, DRAWBAR STYLE

ROUND BALE TRANSPORTER 8 BALE CAPACITY WITH TOP RACK, GOOSENECK CONFIGURATION

#### **OPTIONS**

- + TOP RACK
- + LIGHTS
- + REAR RACK
- + FLOTATION TIRES





800-345-5073



GLOBAL EQUIPMENT COMPANY, INC. 1001 E EISENHOWER AVE P.O. BOX 1248 NORFOLK, NE 68702







# **20' GLOBAL FEEDER WAGON**





#### STANDARD FEATURES

- EVENLY SPACED "Z" BAR SLANTS
- 12 GAUGE PAN WITH FEED STOP
- FRONT JACK STANDS
- SCREW JACK
- 7,500 LB AXLES
- BOLT-ON AXLE
- · 6 BOLT IMPLEMENT HUB
- NEW 9.5L X 15"
  - 8 PLY IMPLEMENT TIRE

- HOLDS Z 3 BALES
- 36 OPENINGS
- EASY 3 POINT REAR LOADING ACCESS
- · EASY TO CLEAN OUT









THE NUTRITIONAL VALUE OF HAY IS IN THE LEAF. GREAT EFFORT AND MONEY ARE SPENT TRYING TO PROTECT AND SAVE EACH LEAF. WHY WASTE YOUR MONEY BY PUTTING BALES ON THE GROUND? THE BENEFITS FROM THE FEED PAN AND ELEVATION NOT ONLY PROTECTS THE HAY FROM THE GROUND ELEMENTS AND OTHER CONTAMINANTS, BUT SAVES YOU MONEY.

800-345-5073

SALES@APACHE