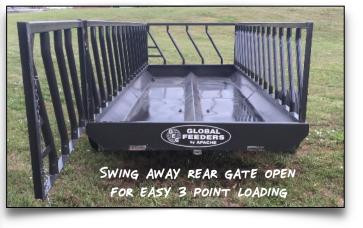

# **20' GLOBAL FEEDER WAGON**

- HOLDS Z 3 BALES
- 36 OPENINGS
- EASY 3 POINT REAR LOADING ACCESS
- · EASY TO CLEAN OUT

THE NUTRITIONAL VALUE OF HAY IS IN THE LEAF. GREAT EFFORT AND MONEY ARE SPENT TRYING TO PROTECT AND SAVE EACH LEAF. WHY WASTE YOUR MONEY BY PUTTING BALES ON THE GROUND? THE BENEFITS FROM THE FEED PAN AND ELEVATION NOT ONLY PROTECTS THE HAY FROM THE GROUND ELEMENTS AND OTHER CONTAMINANTS, BUT SAVES YOU MONEY.